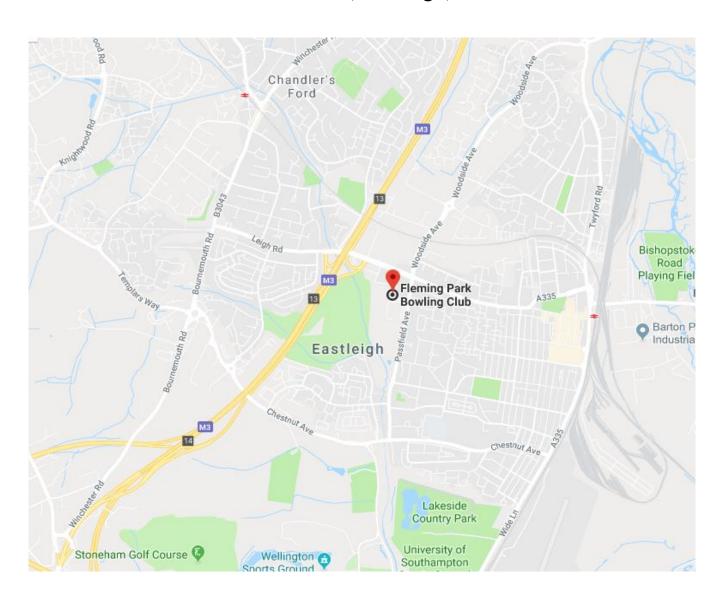

## Map to Fleming Park Bowling Club, Passfield Avenue, Eastleigh, SO50 9NL

## **Parking**

Parking is free at Fleming Park Leisure Centre, which is adjacent to the Bowling Club.